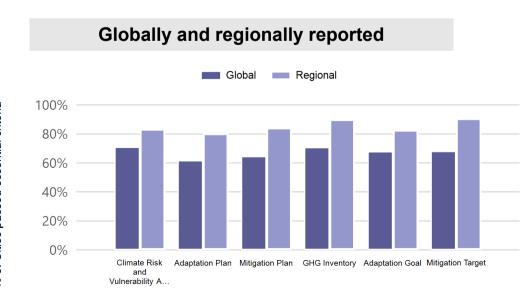

ON SCORE** 

Your jurisdiction has a clear understanding of your emissions breakdown, you have implemented a mitigation plan, and are demonstrating progress towards science-based climate targets.

### **ESSENTIAL CRITERIA**

Awareness, Management and Leadership bands have essential criteria which must be met to receive a score within those bands.

For example, regardless of whether all other criteria are met:

- To achieve an Awareness score, Awareness essential criteria must be met
- To achieve a Management score, Awareness and Management essential criteria must be met.
- To achieve a Leadership score, Awareness, Management and Leadership essential criteria must be met.
- To achieve an A score, Awareness, Management, Leadership and the additional A List essential criteria must be met.





Explore CDP Data - click here

Step up your climate action

<u>Click here</u> for the next

steps document

Click here to share your 2023 CDP response or score with the world.

Understand the Scoring Methodology - click here

of Cities passed essential criteria