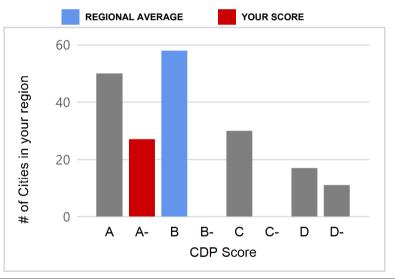

n your jurisdiction's score on the 2023 Questionnaire, how it compares with others and insights on how to improve climate action and transparency.

Request a score feedback call

Email: citiesEMEA@cdp.net

Your jurisdiction's reported data has been scored against the CDP Scoring Methodology. Scores are private to jurisdictions, though highest scoring jurisdictions are publicly recognized in our annual 'A List'.

## YOUR SCORE

## **Somerset Council**

Region Europe

United Kingdom of Great Country/ Britain and Northern area

Ireland



### Leadership Level

Your jurisdiction has demonstrated best practice standards across adaptation and mitigation, has set ambitious goals and has made progress towards achieving those goals.

### COMPARE YOUR SCORE

### **REGIONAL DISTRIBUTION**

Average:



### Average: C

**GLOBAL DISTRIBUTION** 



### THEMATIC SCORES

### **ADAPTATION SCORE**



Regional Average В Global Average В

Your jurisdiction has a clear understanding of the impacts and risks climate change poses to your jurisdiction, you have implemented an adaptation plan and are tracking progress towards your adaptation goals.

# Regional Average В Global Average

C



**MITIGATION SCORE** 

Your jurisdiction has a clear understanding of your emissions breakdown, you have implemented a mitigation plan, and are demonstrating progress towards science-based climate targets.

### **ESSENTIAL CRITERIA**

Awareness, Management and Leadership bands have essential criteria which must be met to receive a score within those bands.

For example, regardless of whether all other criteria ar