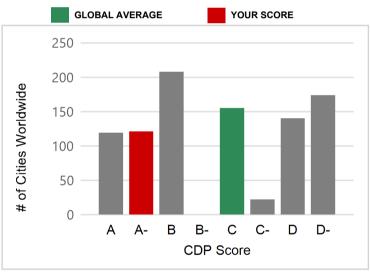

tionnaire, how it compares with others and insights on how to improve climate action and transparency.

Request a score feedback call

Email: citiesEMEA@cdp.net

Your jurisdiction's reported data has been scored against the CDP Scoring Methodology. Scores are private to jurisdictions, though highest scoring jurisdictions are publicly recognized in our annual 'A List'.

## YOUR SCORE

## **Somerset Council**

Region Europe

United Kingdom of Great Country/ Britain and Northern area

Ireland



### Leadership Level

Your jurisdiction has demonstrated best practice standards across adaptation and mitigation, has set ambitious goals and has made progress towards achieving those goals.

### COMPARE YOUR SCORE

### **REGIONAL DISTRIBUTION**

Average:



### Average: C

**GLOBAL DISTRIBUTION** 



### THEMATIC SCORES

### **ADAPTATION SCORE**



Regional Average В Global Average В

Your jurisdiction has a clear understanding of the impacts and risks climate change poses to your jurisdiction, you have implemented an adaptation plan and are tracking progress towards your adaptation goals.

# Regional Average В Global Average

C



**MITIGATION SCORE** 

Your jurisdiction has a clear understanding of your emissions breakdown, you have implemented a mitigation plan, and are demonstrating progress towards science-based climate targets.

### **ESSENTIAL CRITERIA**

Awareness, Management and Leadership bands have essential criteria which must be met to receive a score within those bands.

For example, regardless of whether all other criteria are met:

- To achieve an Awareness score, Awa